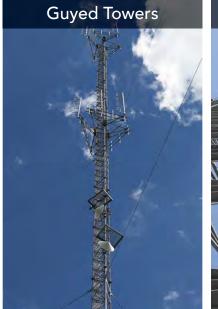

# Engineered Telecom Structures

As one of the largest tower providers in the world, Sabre manufactures thousands of tower structures every year. Providing towers for nearly all applications, we offer a full line of engineered telecom structures, including self-supporting and guyed towers, monopoles and concealment products. Our in-house, experienced, structural engineers are licensed in all 50 states, Puerto Rico, the District of Columbia, and Guam; and are capable of certifying a wide range of structures. We offer guyed and self-supporting towers with tubular, solid-round or angle legs, and slip-sleeve or flanged monopoles. In addition to providing new structures, Sabre has the experience and capability to design, fabricate and install tower and monopole modifications. Optimized for ease of installation and minimum interference with existing mounts and lines, our tower upgrade components are designed to fit the first time.

Sabre manufactures thousands of tower structures every year.