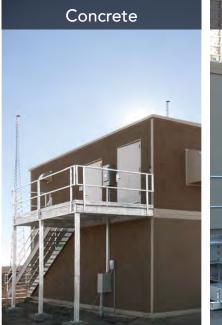

# Engineered Telecom Products

Sabre Industries provides a wide variety of engineered products for the telecom industry. As one of the largest shelter providers in the United States, we design, manufacture and integrate a full line of enclosures including concrete, steel and SIP shelters. Custom designed to meet local building ordinances or other stringent requirements, alternate finishes are available such as stamped brick, stucco and vinyl siding. Our engineering department supports your requirements in addition to providing value engineering and seamless integration of our products into your projects. For emergency and disaster recovery operations, we also provide a full line of mobile, panelized and field-erectable products.

We design, manufacture and integrate a full line of enclosures.