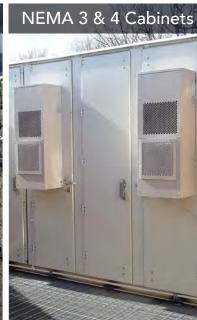

# Components and Small Cell Solutions

In addition to manufacturing macro towers and buildings, Sabre's engineered products include pre-engineered lightweight towers and tower components. Our antenna mounting systems are designed with nearly 40 years of experience in the tower industry and meet today's technology requirements. Dedicated to providing the telecom industry with a true end-to-end solution, we also design and manufacture small cell and DAS infrastructure that includes stealth poles, NEMA 3 and 4 cabinets, ground furniture, shrouds, and other related components. Sabre's product line undergoes extensive structural, thermal, acoustic and RF testing to ensure our customers' infrastructure deployments meet all required jurisdictional and OEM specifications.

Sabre provides tower components and small cell solutions.