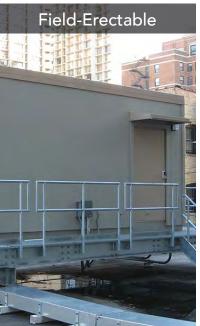

# Engineered Telecom Products

Sabre Industries provides a wide variety of engineered products for the telecom industry. As one of the largest shelter providers in the United States, we design, manufacture and integrate a full line of enclosures including concrete, steel and SIP shelters. Custom designed to meet local building ordinances or other stringent requirements, alternate finishes are available such as stamped brick, stucco and vinyl siding. Our engineering department supports your requirements in addition to providing value engineering and seamless integration of our products into your projects. For emergency and disaster recovery operations, we also provide a full line of mobile, panelized and field-erectable products.

We design, manufacture and integrate a full line of enclosures.