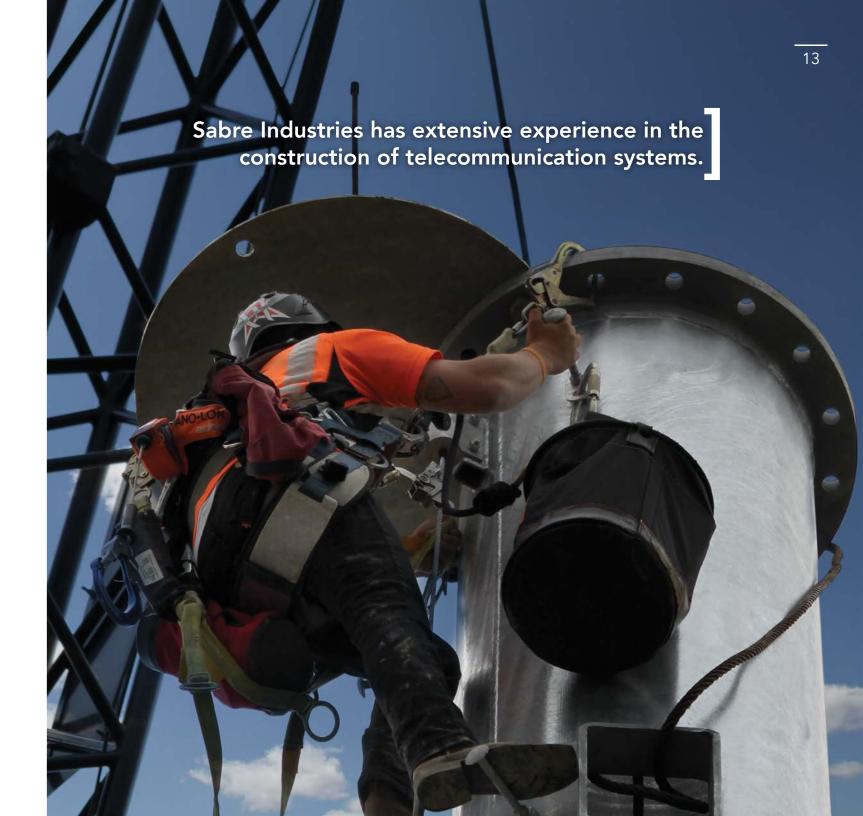

# Infrastructure Services

Sabre Industries offers a full range of infrastructure services. With extensive experience in the construction of telecommunication systems, we provide complete site development and turnkey construction. We have the ability to oversee everything from foundation and tower installation, to antenna and line installation and testing. With ample warehouse space spread across our various facilities, we offer shelter storage and staging, along with decommissioning and equipment harvesting. In addition, Sabre offers material/warehouse management solutions that are ideal for site builds, maintenance equipment or emergency response. We also offer complete microwave systems including synchronization and network management. Providing you with integrated solutions, Sabre's on-staff technicians perform factory installation and testing of power and radio cell-site equipment.