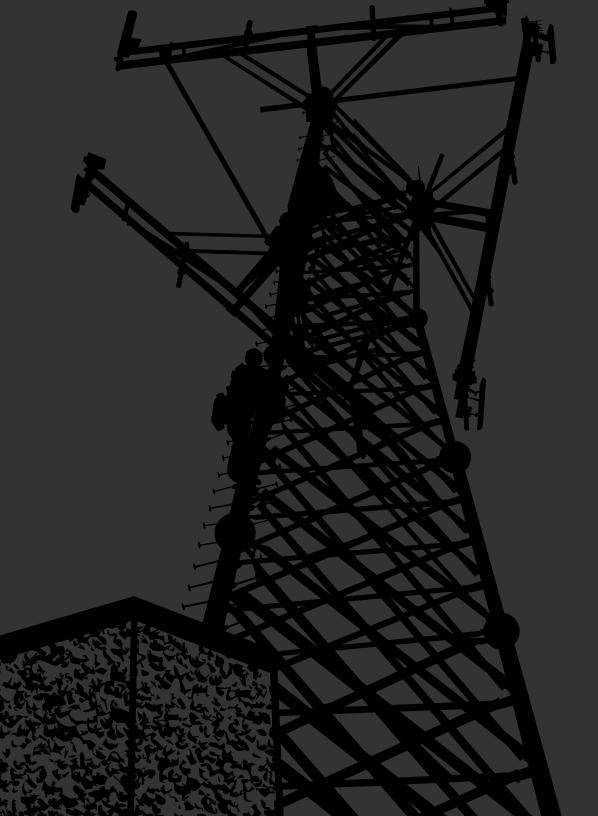

# Engineered Telecom Structures

As one of the largest tower providers in the world, Sabre manufactures thousands of tower structures every year. Providing towers for nearly all applications, we offer a full line of engineered telecom structures, including self-supporting and guyed towers, monopoles and concealment products. Our in-house, experienced, structural engineers are licensed in all 50 states, Puerto Rico, the District of Columbia, and Guam; and are capable of certifying a wide range of structures. We offer guyed and self-supporting towers with tubular, solid-round or angle legs, and slip-sleeve or flanged monopoles. In addition to providing new structures, Sabre has the experience and capability to design, fabricate and install tower and monopole modifications. Optimized for ease of installation and minimum interference with existing mounts and lines, our tower upgrade components are designed to fit the first time.

Sabre manufactures thousands of tower structures every year.