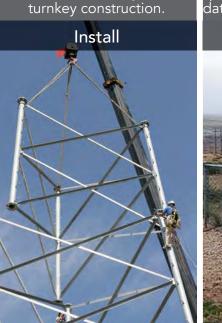

# Infrastructure Services

Sabre Industries offers a full range of infrastructure services. With extensive experience in the construction of telecommunication systems, we provide complete site development and turnkey construction. We have the ability to oversee everything from foundation and tower installation, to antenna and line installation and testing. With ample warehouse space spread across our various facilities, we offer shelter storage and staging, along with decommissioning and equipment harvesting. In addition, Sabre offers material/warehouse management solutions that are ideal for site builds, maintenance equipment or emergency response. We also offer complete microwave systems including synchronization and network management. Providing you with integrated solutions, Sabre's on-staff technicians perform factory installation and testing of power and radio cell-site equipment.