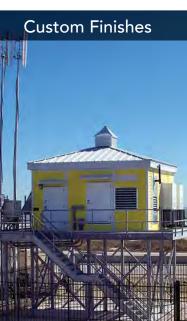

# Engineered Telecom Products

Sabre Industries provides a wide variety of engineered products for the telecom industry. As one of the largest shelter providers in the United States, we design, manufacture and integrate a full line of enclosures including concrete, steel and SIP shelters. Custom designed to meet local building ordinances or other stringent requirements, alternate finishes are available such as stamped brick, stucco and vinyl siding. Our engineering department supports your requirements in addition to providing value engineering and seamless integration of our products into your projects. For emergency and disaster recovery operations, we also provide a full line of mobile, panelized and field-erectable products.

We design, manufacture and integrate a full line of enclosures.