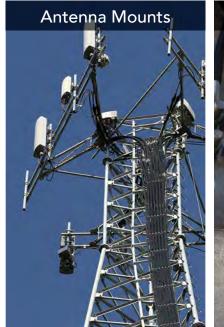

# Components and Small Cell Solutions

In addition to manufacturing macro towers and buildings, Sabre's engineered products include pre-engineered lightweight towers and tower components. Our antenna mounting systems are designed with nearly 40 years of experience in the tower industry and meet today's technology requirements. Dedicated to providing the telecom industry with a true end-to-end solution, we also design and manufacture small cell and DAS infrastructure that includes stealth poles, NEMA 3 and 4 cabinets, ground furniture, shrouds, and other related components. Sabre's product line undergoes extensive structural, thermal, acoustic and RF testing to ensure our customers' infrastructure deployments meet all required jurisdictional and OEM specifications.

Sabre provides tower components and small cell solutions.