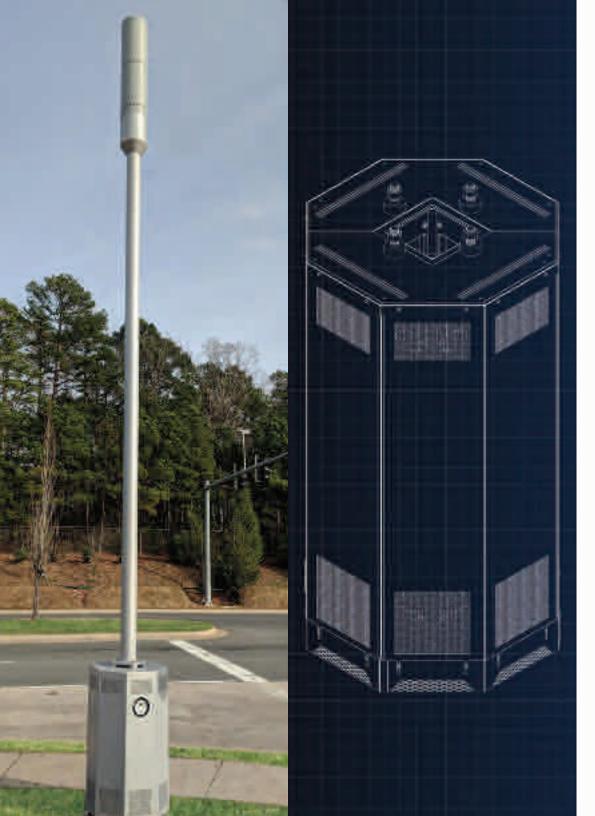

## POLE BASE ENCLOSURES

A hybrid of our SmartStack™ product line,

pole base enclosures allow for a monopole all in one deployment,

while keeping power and radio equipment at ground level.

## **DESIGN FEATURES**

- Designed in accordance with requirements of TIA-222, GR487, NEMA, and other standards and specifications as required
  - Multiple width and shapes (Square, Octagon and Round) available
- Highly configurable mounting options for multiple remote radio heads & small cells
  - Partial or full concealment of power and electrical equipment, depending on jurisdictional requirements
  - Removable panels or doors for access to inside of enclosure

## **PRODUCT SPECIFICATIONS**

- Various pole cross section options- round, straight, round tapered, square, multisided, fluted
- Various pole heights with luminary mounting option available
  - Designed to maintain OEM operating temperatures
- Foundation design included based on geotechnical report or specified soil parameters
  - Use with our SmartPier™ foundations system for quicker deployment