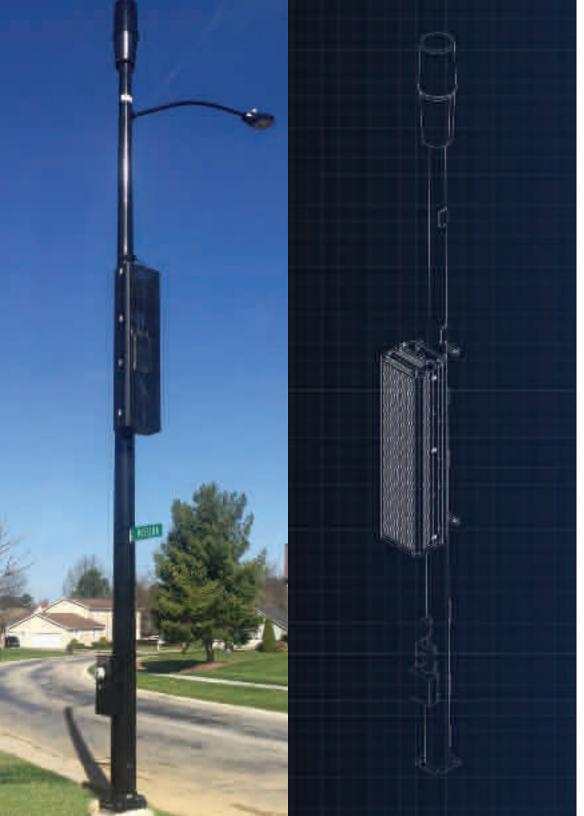

## **ENGINEERED STEEL POLES**

Our Engineered Steel Pole product line offers various pole types for sleek, aesthetic poles that allow for a multitude of options to match existing infrastructures when deploying outdoor rated field equipment.

## **DESIGN FEATURES**

- Designed in accordance with requirements of TIA-222 and other standards and specifications
- Can be manufactured for direct equipment mounting (via steel cross-arms)
  or without attachment points for field drilling or banding
- Standard port sizes of 3"x5", 4"x8" and 6"x8" other sizes available upon request
  - Pole top tenon for mounting antenna
  - Antenna side arm mounting options available

## **PRODUCT SPECIFICATIONS**

- Round, square, multisided, fluted, straight or tapered pole options
- Standard height options from 20' to 40' AGL, other heights available upon request
- Foundation designed included based on geotechnical report or specified soil parameters
- Galvanized, with paint or powder coat finish options, color set by customer specifications
  - Luminary mounting option available
  - •Use with our SmartPier™ foundations system for quicker deployment