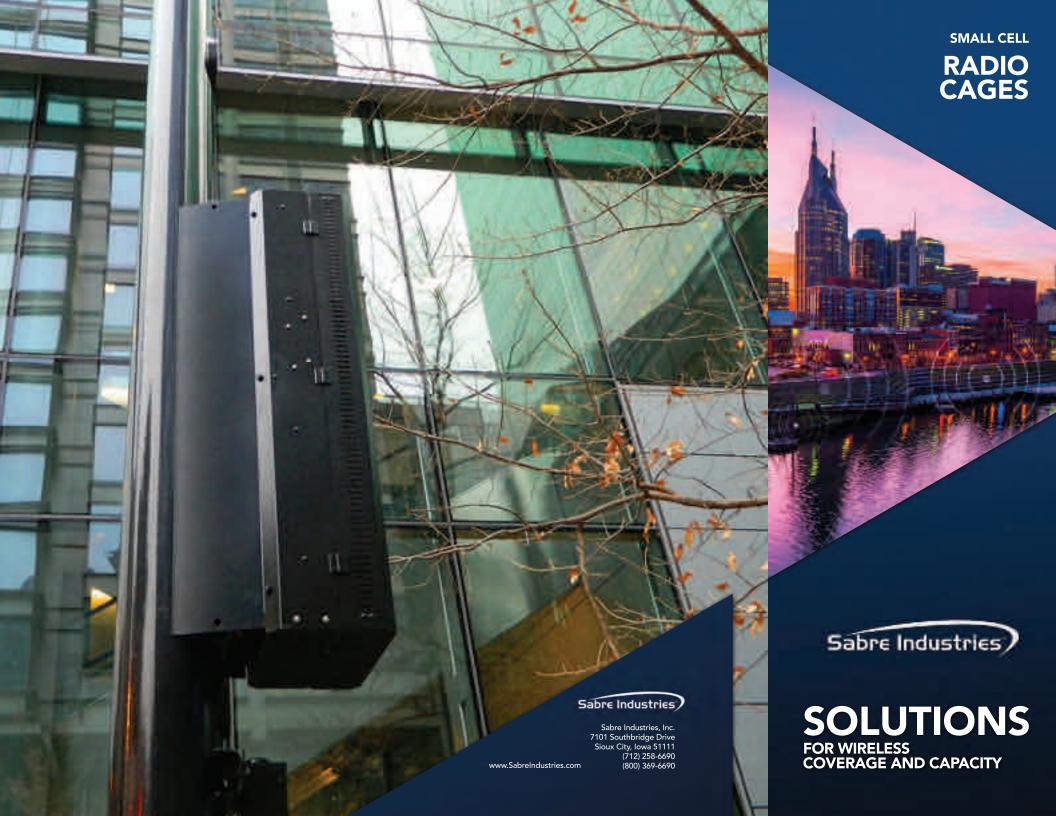

## RADIO CAGES

Our Radio Cages are a pole mountable solution used for concealing radio equipment. Capable of holding radios, rectifiers, combiners and other equipment. The Radio Cages are an aesthetically pleasing solution to mask cable heavy equipment in an open environment.