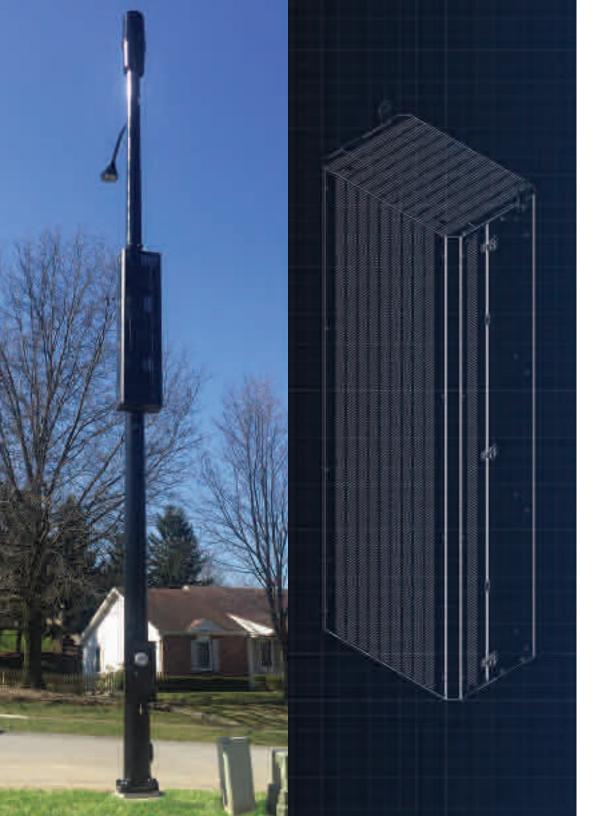

## RADIO CAGES

Our Radio Cages are a pole mountable solution used for concealing radio equipment. Capable of holding radios, rectifiers, combiners and other equipment. The Radio Cages are an aesthetically pleasing solution to mask cable heavy equipment in an open environment.

## **DESIGN FEATURES**

- Designed based on GR487 and customer specific requirements
  - Pole mounts designed for ease of installation
    - Multiple equipment configurations available
- Multiple mounting options available, including wood pole flush mounts, 6" standoff mounts, metal pole U-Bolt mounting, and combination flush/offset mounts

## **PRODUCT SPECIFICATIONS**

- Passively cooled
- Designed to maintain OEM operating temperatures
  - Copper ground bar included
- Open space for cable drip lines, and tie offs for cable management
  - Powder coat finish, color set by customer specification
  - Draw latches to ensure secure and consistent door closure
  - Wind stop to prevent door from closing during maintenance
    - Lifting eye lugs